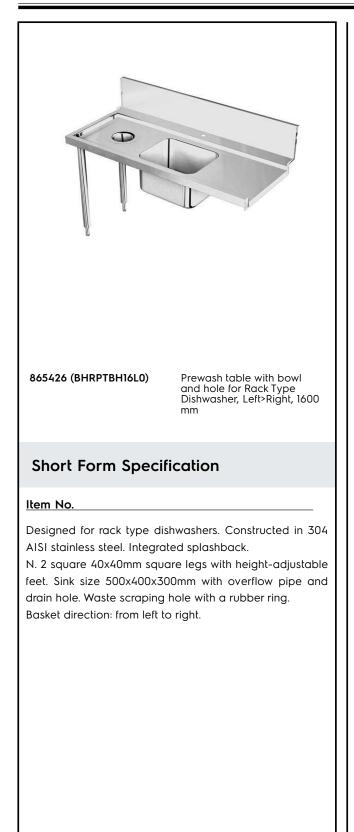

### Key Information:

External dimensions, Width: 865426 (BHRPTBH16LO) External dimensions, Depth: External dimensions, Height: Net weight: Splashback Dimensions, Height: Basin dimensions:

Handling System for Rack Type Pre-wash Table with Sink and Scrape Hole, Left to Right, 1600mm

# Handling System for Rack Type Pre-wash Table with Sink and Scrape Hole, Left to Right, 1600mm

1600 mm

755 mm

1170 mm

260 mm

29 kg