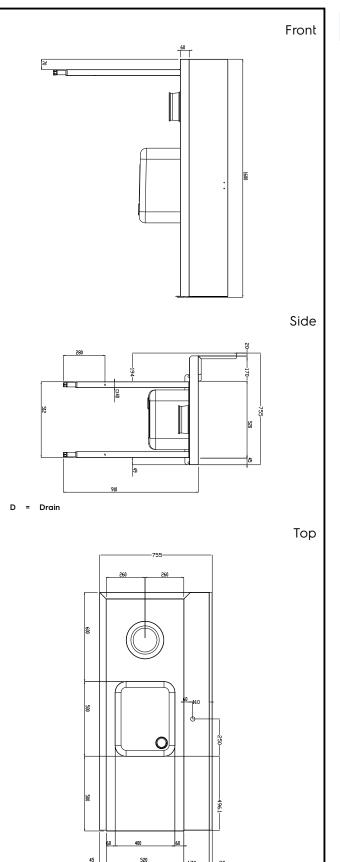

# Handling System for Rack Type Pre-wash Table with Sink and Scrape Hole, Left to Right, 1600mm

1600 mm

755 mm

1170 mm

260 mm

29 kg

### Key Information:

External dimensions, Width: 865426 (BHRPTBH16LO) External dimensions, Depth: External dimensions, Height: Net weight: Splashback Dimensions, Height: Basin dimensions:

Handling System for Rack Type Pre-wash Table with Sink and Scrape Hole, Left to Right, 1600mm